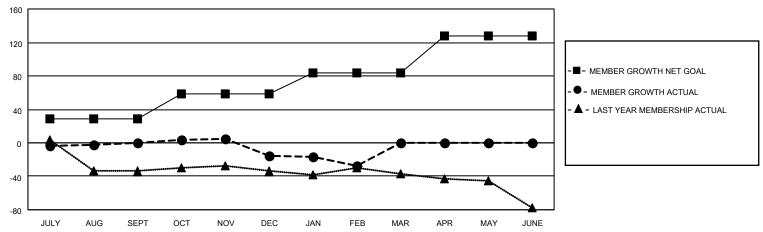

#### GOALS AND ACTUAL MEMBERS CUMULATIVE

| DROPPED CLUBS: 1 |    | 21 CLUBS OF 39 ADDED 1 OR<br>MORE NEW MEMBERS | GENDER DISTRIBUTION                |              |  |
|------------------|----|-----------------------------------------------|------------------------------------|--------------|--|
|                  |    | MORE NEW MEMBERS                              | MALE                               | 530 (69.19%) |  |
|                  |    |                                               | FEMALE                             | 236 (30.81%) |  |
| DROPPED MEMBERS  |    |                                               | NON BINARY                         | 0 (0.00%)    |  |
|                  | _  |                                               | PREFER NOT TO ANSWER               | 0 (0.00%)    |  |
| DECEASED         | 7  |                                               |                                    |              |  |
| CLUB CANCELLED   | 11 | CLICK HERE FOR CUMULATIVE                     | TOTAL FAMILY UNIT MEMBERS 72       |              |  |
| OTHER            | 70 | MEMBERSHIP DATA                               |                                    |              |  |
| TOTAL            | 88 |                                               | FAMILY MEMBERS PAYING HALF DUES 36 |              |  |
|                  |    |                                               |                                    |              |  |